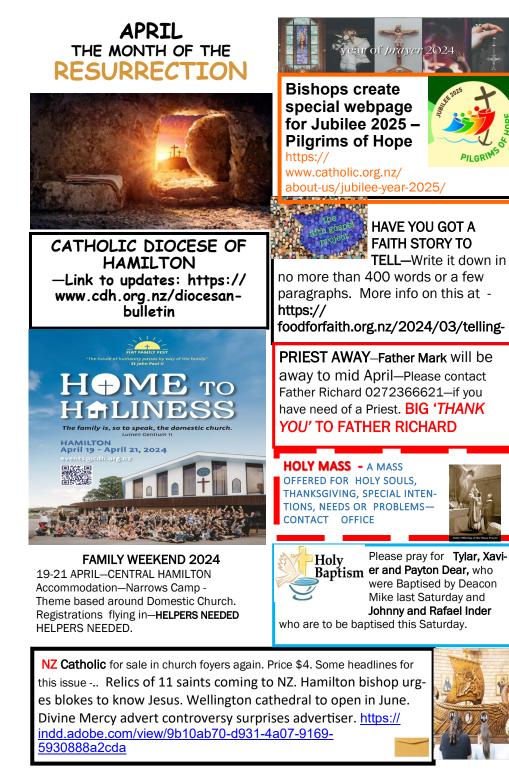

Best wishes to our young people and their teachers as the **school holidays** begin— we hope and pray that you stay safe and have good rest and relaxation over these days.

**Johnny and Rafael Inder** are to be baptised next Saturday—may they always know that they are beloved children of our heavenly Father.

I am grateful to **Father Richard** for looking after the parish during these past two weeks, allowing me to have a break after a full-on start to the year. We hope that, before too long, Father Richard is able to have a break himself and catch up with friends and family in the Philippines.